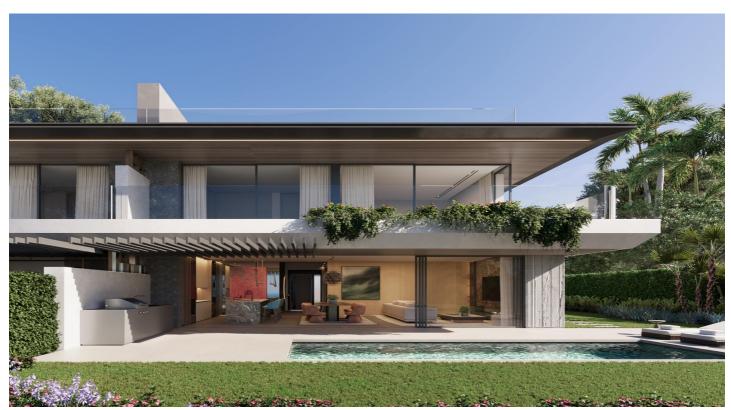

## Costa del Sol, La Mairena

Welcome to this new development, a collection of 14 semi-detached villas located on the first-line of the prestigious golf course of El Soto in La Mairena. Each villa offers breathtaking panoramic views of the golf course and the sea, combining comfort and elegance in a tranquil setting. With a plot surface of  $400\text{m}^2$  and  $185\text{m}^2$  of built space, each villa is designed to provide ample room for relaxed living. Every home features its own private swimming pool, offering a perfect space for unwinding. Residents also enjoy access to the nearby El Soto Golf Club, with excellent facilities just moments away. This development is the ideal place for those seeking a refined yet relaxed lifestyle in a sought-after location.

At the development, we understand that a home is more than just a place to live; it's a reflection of who you are. By purchasing early, you'll have the chance to choose finishes, colors, and features that align perfectly with your vision. From the layout to the finer details, most elements can be customized to create a space that feels uniquely yours. Whether you're unwinding with a peaceful evening by the pool, hosting a gathering of friends and family, or simply enjoying the beautiful surroundings, the development provides an exceptional backdrop for every moment. Designed to offer both luxury and comfort, your villa will become a true sanctuary, tailored to your lifestyle and preferences.